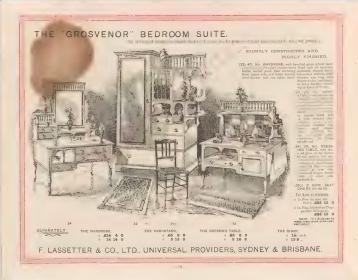

DRESSING TABLE. | THE WASHSTAND.                 | THE TOWEL RAIL.             | THE CHAIRS  |
| · 48 0 0        | ∘ 424a 4a O         | × &4 4 0                       | a 3.4/-                     | a 12/6 each |
| ≬ 9 5 O         | 4 6 0               | 8 4 6 0                        | 5 <b>16</b> /9              | b 13        |
| E L LOOPERSON . |                     |                                |                             |             |



# THE "CAPULET" BEDROOM SUITE

AN ARTISTIC SUITE OF SUPERIOR FINISH THROUGHOUT.



- 26 SR. Sen. WASHSTAND, with

The Suite as above deapr bed-

- a In Pros. White poinhed. 4015 16 0
- a Ditto, finahed as Walest, 16 9 6
- Le \_\_shed Art Green, 17 0 0

wood Price upon application Can be

- THE CHAIR. a 10.6 mil A 10/8 11.6 ..
  - # 11.6 .









## THE "ESSLEMONT" TOILETS, Handsome Pair.

EXCEEDINGLY EFFECTIVE AND USEFUL. BEST MAKE, SUPERIOR FINISH.





(45) 4ft. WASHERAND, with marble top and triad back, two drawers in friene, more brackt Shell, fit,, set on castors as shown

| 1 Second and a     |  | £6 | 0  | 0 |  |
|--------------------|--|----|----|---|--|
| • D W .            |  | 6  | 6  | 0 |  |
| (3) In Solid Codar |  | 6  | 17 | 6 |  |

Thu Washsoard if with anclosed periods copheard and towel mus at a des-

(c) Satra, 15.- (c) Extra, 176 (j. Extra, 25.

CHAIRS en sude-

(1) 12 6 each (3) 15 - each (3) 15 -

## THE "SIDDONS" REFLEX MIRROR TOILETS.

A Toilet Pair in considerable favour; strongly constructed; finished in best manner.





- 48: 40, REFLEX MIRROR DRESSING CHEST, or relation entry, som ner tes plassin